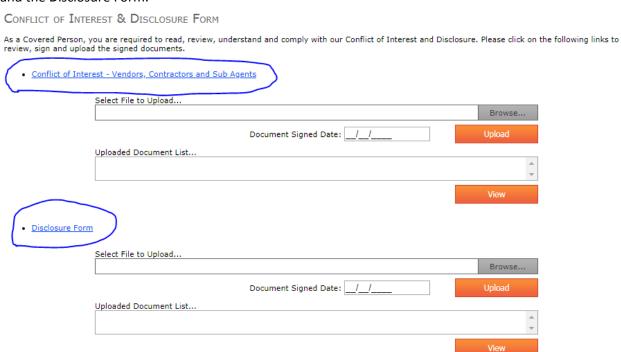

13. Enter Name and Title of individual completing the form

- 14. The date field will auto populate
- 15. Continue scrolling down
- 16. Click the blue links to download Conflict of Interest Vendors, Contractor, and Sub Agents Form and the Disclosure Form.

17. Once you click the blue links, they will open in new tabs in your browser.

18. Print, answer "yes" or "no," sign, and scan the documents.

| No. | Question                                                                                                                                                                                                                                                                                                                                                                  | Yes | No |
|-----|---------------------------------------------------------------------------------------------------------------------------------------------------------------------------------------------------------------------------------------------------------------------------------------------------------------------------------------------------------------------------|-----|----|
| 1   | Do you or any immediate family member have a direct or indirect ownership or investment interest in any entities that provide health care services to a Broward Health Region/Facility or Affiliate? (This includes an ownership or investment interest in a company that holds some ownership or investment interest in any entity that furnishes health care services.) |     |    |
| 2   | Do you have an immediate family member who is employed by, contracted with, or does business with Broward Health?                                                                                                                                                                                                                                                         |     |    |
| 3   | Are you involved with a company owned in whole or part by a physician (or an immediate family member of a physician) who may refer patients or treat patients at a Broward Health Region/Facility or Affiliate?                                                                                                                                                           |     |    |
| 4   | Are you involved with a company owned in whole or part by any person (other than a physician or an immediate family member of a physician) who may refer patients to a Broward Health Region/Facility or Affiliate?                                                                                                                                                       |     |    |
| 5   | Are you involved with a company that employs or contracts with a physician (or an immediate family member of a physician) who may refer patients or treat patients at a Broward Health Region/Facility or Affiliate?                                                                                                                                                      |     |    |

19. Upload the appropriate documents from the saved location on your computer.

CONFLICT OF INTEREST & DISCLOSURE FORM

As a Covered Person, you are required to read, review, understand and comply with our Conflict of Interest and Disclosure. Please click on the following links to review, sign and upload the signed documents.

• Conflict of Interest - Vendors, Contractors and Sub Agents

| Select File to Upload   |        |   |
|-------------------------|--------|---|
|                         | Browse |   |
| Document Signed Date:// | Upload | ) |
| Uploaded Document List  |        | • |
|                         | A      |   |
|                         | ▼      |   |
|                         | View   |   |

Disclosure Form

| Select File to Upload  |                         | Browse |
|------------------------|-------------------------|--------|
|                        | Document Signed Date:// | Upload |
| Uploaded Document List |                         | A .    |
|                        |                         | View   |