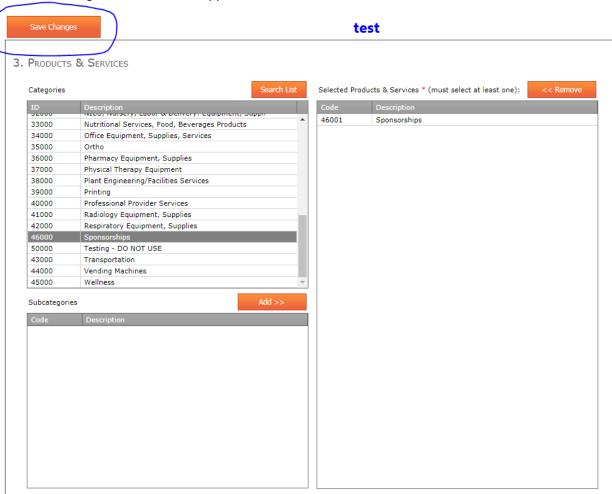

# 26. The "Sponsorships" will appear in the "Selected Product & Services" column.

27. Click "Save Changes" located in the upper left hand corner of the screen.

28. Click tab 4. Supplier Diversity

29. Click "Yes" or "No" if your firm is a small, minority, and/or women owned business.