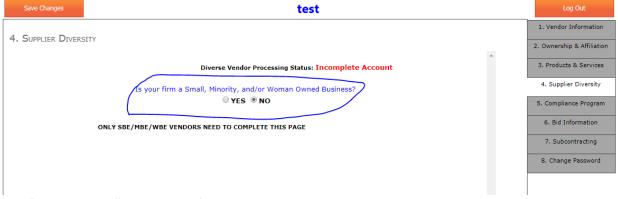

# 26. The "Sponsorships" will appear in the "Selected Product & Services" column.

27. Click "Save Changes" located in the upper left hand corner of the screen.

28. Click tab 4. Supplier Diversity

29. Click "Yes" or "No" if your firm is a small, minority, and/or women owned business.