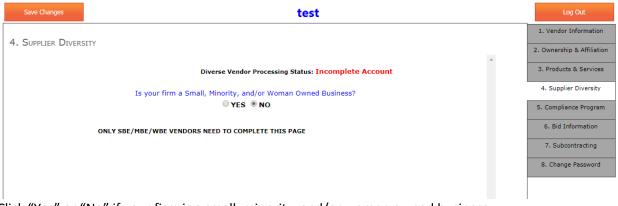

# 26. The "Sponsorships" will appear in the "Selected Product & Services" column.

27. Click "Save Changes" located in the upper left hand corner of the screen.

28. Click tab 4. Supplier Diversity

29. Click "Yes" or "No" if your firm is a small, minority, and/or women owned business.