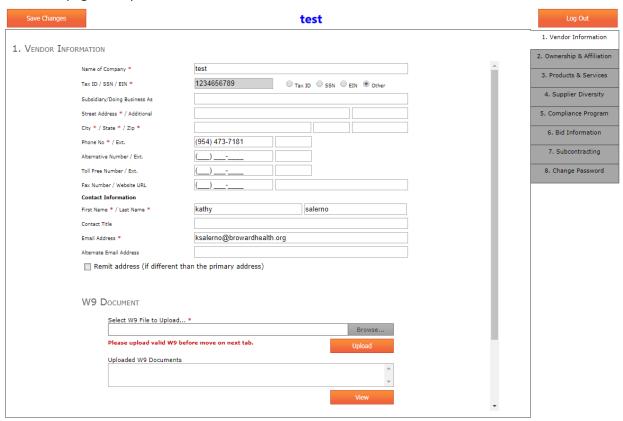

7. Complete all required fields

# 8. Upload your W9

9. Save changes

Subsidiary/Doing Business As

Name of Company \*

Tax ID / SSN / EIN \*