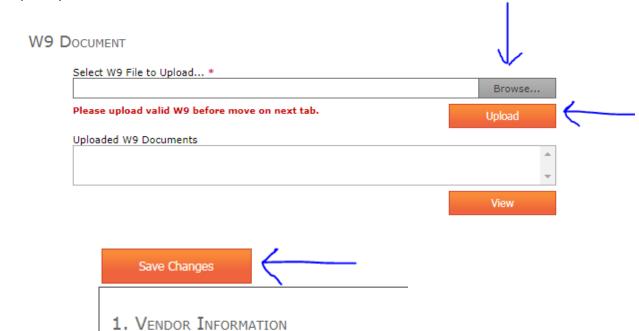

# 8. Upload your W9

9. Save changes

Subsidiary/Doing Business As

Name of Company \*

Tax ID / SSN / EIN \*