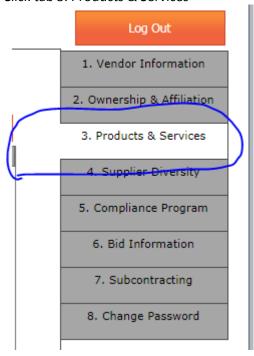

21. Select "Save Changes" located in the upper left hand corner of the window to save your progress.

Save Changes

2. OWNERSHIP & AFFILIATION

Select File to Upload...

Uploaded Document List...

22. Click tab 3. Products & Services