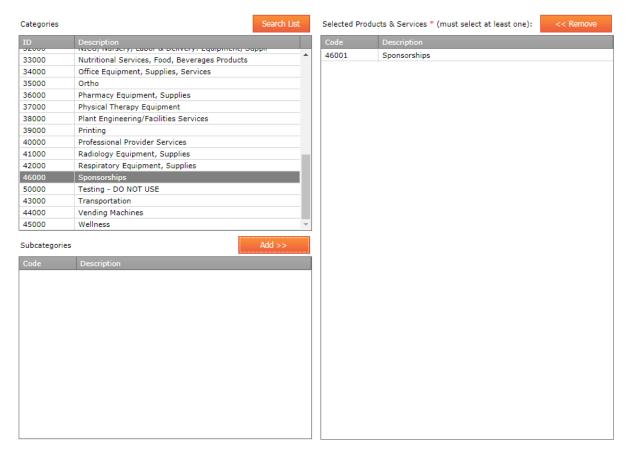

# 26. The "Sponsorships" will appear in the "Selected Product & Services" column.

27. Click "Save Changes" located in the upper left hand corner of the screen.

28. Click tab 4. Supplier Diversity

29. Click "Yes" or "No" if your firm is a small, minority, and/or women owned business.