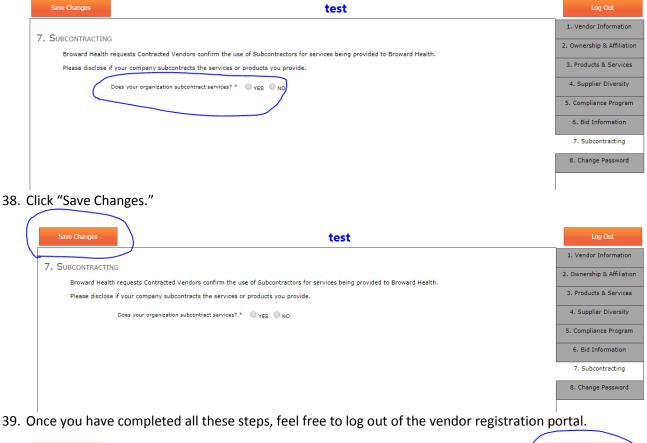

- 35. Tab 6. Bid Information is not relevant to sponsorship vendor registration.
- 36. Click Tab 7. Subcontracting

37. Answer "Yes" or "No" to answer the question.

40. Complete the sponsorship application through the online form: https://vendor.browardhealth.org/pages/sponsorship