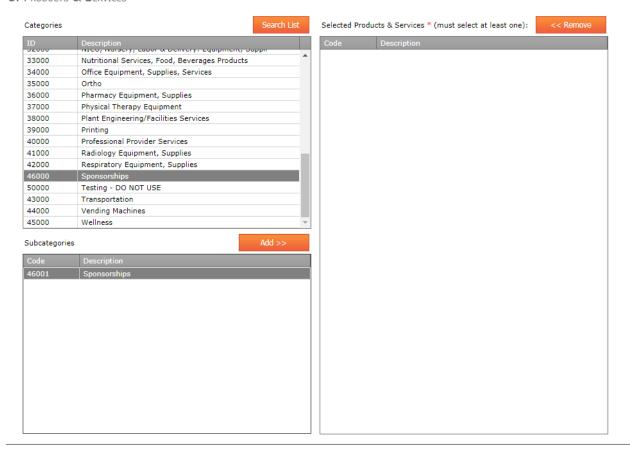

# 23. Scroll down within the "Categories" List and select "Sponsorships" from the list.

# 24. Select "Sponsorships" again in the "Subcategory" section.