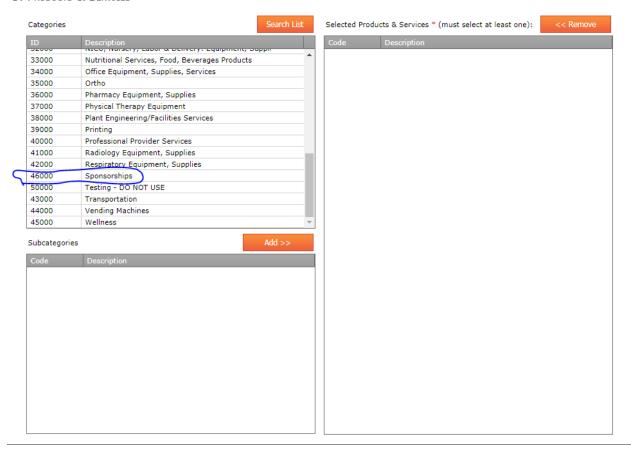

# 23. Scroll down within the "Categories" List and select "Sponsorships" from the list.