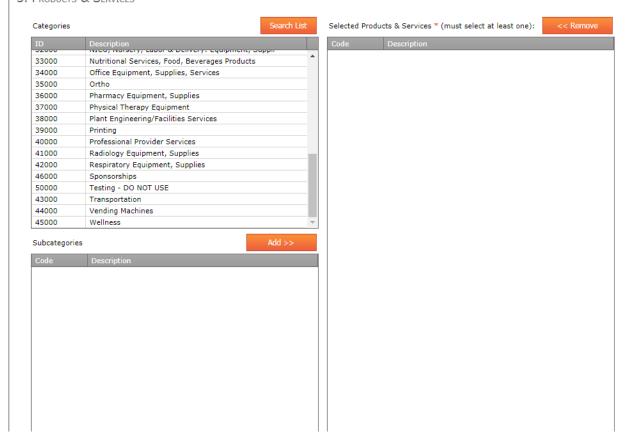

# 23. Scroll down within the "Categories" List and select "Sponsorships" from the list.

# 24. Select "Sponsorships" again in the "Subcategory" section.

#### 25. Click the "Add >>" button to add it to the list.

# 26. The "Sponsorships" will appear in the "Selected Product & Services" column.

27. Click "Save Changes" located in the upper left hand corner of the screen.

28. Click tab 4. Supplier Diversity

29. Click "Yes" or "No" if your firm is a small, minority, and/or women owned business.