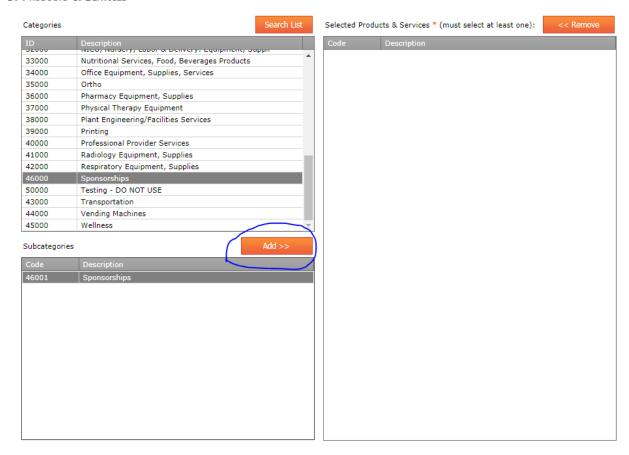

|
|                        | Insurance Expiration Date:/_/ | Upload |
| Uploaded Document List |                               |        |
|                        |                               | _      |
|                        |                               | <br>   |
|                        |                               | View   |

21. Select "Save Changes" located in the upper left hand corner of the window to save your progress.

Save Changes

2. OWNERSHIP & AFFILIATION

Select File to Upload...

Uploaded Document List...

22. Click tab 3. Products & Services





# 23. Scroll down within the "Categories" List and select "Sponsorships" from the list.



# 24. Select "Sponsorships" again in the "Subcategory" section.



#### 25. Click the "Add >>" button to add it to the list.



# 26. The "Sponsorships" will appear in the "Selected Product & Services" column.



27. Click "Save Changes" located in the upper left hand corner of the screen.



28. Click tab 4. Supplier Diversity





29. Click "Yes" or "No" if your firm is a small, minority, and/or women owned business.



30. Click "Save Changes" at the top left hand corner.



31. Click tab 5. Compliance Program



32. Answer "Yes" or "No" to the questions and download Broward Health's Code of Conduct.

| 5. Compliance Program                                                                                                                                               |            |
|------------------------------------------------------------------------------------------------------------------------------------