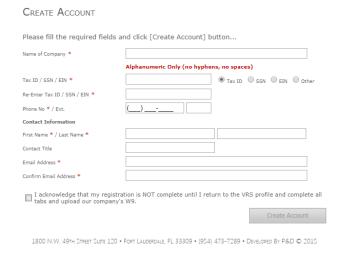

3. To register, click the "Register Now" button, which take you to the "Create Account" screen.

- 4. Complete all the required fields
  - a. Name of Company
  - b. Tax ID/SSN/EIN
  - c. Reenter Tax ID/SSN/EIN
  - d. Contact Information
  - e. First Name/Last Name
  - f. Contact Title
  - g. Email address
  - h. Confirm Email address
  - i. Acknowledgement box
- 5. Select "Create Account" once all fields have been completed
- 6. A new webpage will open